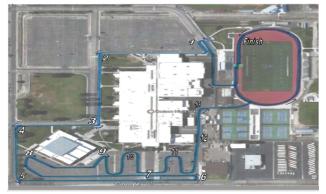

Check-in: 9:00 a.m. 5K begins: 10:00 a.m.

Carson High School Track Facility **START LINE:** 

The **Safe & Sober 5k** is organized by volunteers of the Carson High Safe Grad Booster. The Carson High Safe Grad program has been an annual tradition in Carson City since 1988, providing our graduating seniors with a safe and sober, all night celebration on the eve of their graduation, followed by a trip to the Six Flags Discovery Kingdom amusement park in Vallejo, California. This event has been a tremendous success in that not one graduation night fatality for a Carson High School graduate has occurred since its inception.